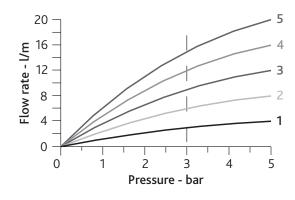

hot and cold water: 1.6 bar

Time and flow rate are given in the table.

| Туре   | Time - seconds | Flowrate @ 3 bar |
|--------|----------------|------------------|
| Shower | 30+5/-10       | 9 l/m            |

## **Flow Setting**

The flow rate depends on the position of the reference (located on the cartridge body) in the seat of the plastic cup.

The flow is a function of pressure as shown in table.

To adjust the flow rate proceed as follows:

- 1 Unscrew the cartridge from the shower body and remove the plastic cup.
- 2 Select the position desired on the cup positions 1 to 5.
- 3 Screw back the cartridge into the shower body.

To clean the filter follow the procedure below;