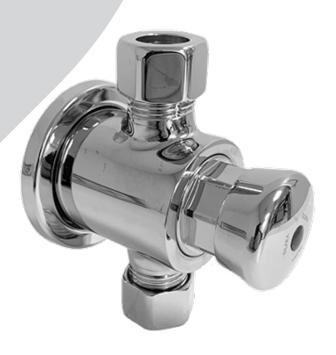

# Non-Concussive Exposed Shower Valve

## Installation

It is recommended that a strainer or filter is installed upstream of the tap or shower to prevent debris entering valve, causing damage or leakage.