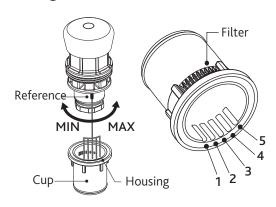

## **Flow Setting**

The flow rate depends on the position of the reference (located on the cartridge body) in the seat of the plastic cup.

The flow is a function of pressure as shown in table.

To adjust the flow rate proceed as follows:

- 1 Unscrew the cartridge from the shower body and remove the plastic cup.
- 2 Select the position desired on the cup positions 1 to 5.
- 3 Screw back the cartridge into the shower body.

To clean the filter follow the procedure below;

- 1 Isolate the hot/cold water supply
- 2 Unscrew the cartridge from the shower body and remove the container
- 4 Clean the filter under running water
- 5 Refit the cartridge into the shower body, making sure the cup is set to the desired position.