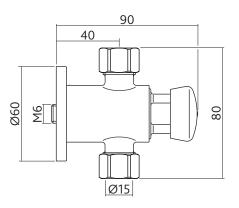

Non-Concussive Exposed Shower Valve







# Non-Concussive Exposed Shower Valve

# QK16551



## Installation

It is recommended that a strainer or filter is installed upstream of the tap or shower to prevent debris entering valve, causing damage or leakage.

# **Technical Specification**

Recommended operational pressure: 1 to 5 bar

Maximum test pressure: 5 bar

Maximum hot water temperature: 80°C

Working temperature range: 50 to 60°C

Maximum pressure difference between

hot and cold water: 1.6 bar

Time and flow rate are given in the table.

| Туре   | Time - seconds | Flowrate @ 3 bar |
|--------|----------------|------------------|
| Shower | 30+5/-10       | 9 l/m            |



#### **Dimensions**



## **Flow Setting**



The flow rate depends on the position of the reference (located on the cartridge body) in the seat of the plastic cup.

The flow is a function of pressure as shown in table.

To adjust the flow rate proceed as follows:

- 1 Unscrew the cartridge from the shower body and remove the plastic cup.
- 2 Select the position desired on the cup positions 1 to 5.
- 3 Screw back the cartridge into the shower body.

To clean the filter follow the procedure below;

- 1 Isolate the hot/cold water supply
- 2 Unscrew the cartridge from the shower body and remove the container
- 4 Clean the filter under running water
- 5 Refit the cartridge into the shower body, making sure the cup is set to the desired position.

©® Patents & Design Altecnic 2020

Altecnic Ltd retains all rights (